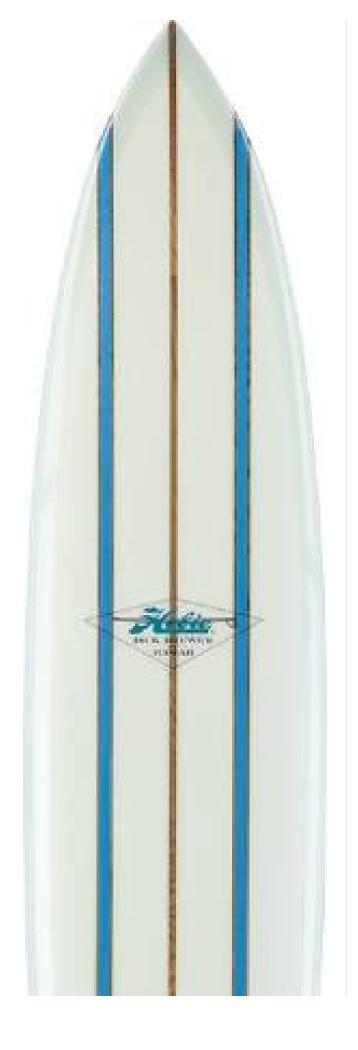

## Date

The originals were made around 1965, not sure when this replica was made.

## Description

Greg Lui-Kwon was instrumental in working out what it would take to get this board made. Greg and I spoke to Jack Reeves and then met with Terry Martin at Hobie's. Brewer wanted to make the boards and Terry not only got Hobie involved but Grubby Clark as well. Those glue ups with the foam stringers were exactly like the originals. Hobie had all the old labels on file, so Terry and I had the original laminate reprinted, got them to Brewer and he just continued the original run as if he had just finished number 81 the week before. — Stephen Gonsalves